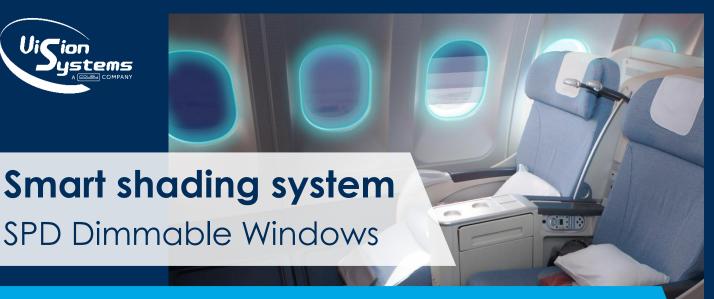

#### **OFF: INACTIVATED STATE**

Particles are dispersed Light absorbed = **Opaque** 