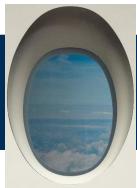

# How does it work?

This smart solution contains an SPD film with microscopic particles. Regulating the voltage to the film adjusts the particles' orientation, instantly and precisely controlling the passage of the light, glare and heat through the film

Comes as a whole to replace the entire inside window

CANADA, Montreal +1 438 793 0129