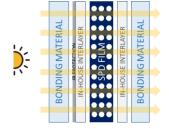

# Smart shading system

SPD Dimmable Windows

# How does it work?

This smart solution contains an SPD film with microscopic particles. Regulating the voltage to the film adjusts the particles' orientation, instantly and precisely controlling the passage of the light, glare and heat through the film