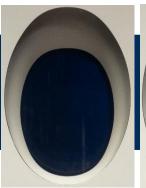

#### **ON: ACTIVATED STATE**

Particles are aligned Light transmitted = **Transparent** 

**OFF: 1%** 