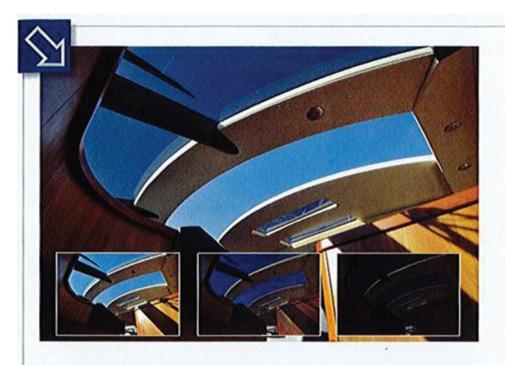

## Vision Systems dimmable windows

Producer: Vision Systems

▶ Web: www.vision-systems-marine.com/-Nuance

Vision Systems has recently gained several commissions in the yacht market to provide tailor-made dimmable solutions for flat and curved windows, and partition walls. The company has also developed electric opening side windows and a glass roof where the front part rises up to create a 'glass pergola' effect. The technology includes specialist glass lamination, integrating a silver-grey fabric mesh for design and privacy, and an SPD film for the dimmable function. Vision Systems' dimmable solutions provide variable shading from clear to dark (over 99.9% light blockage), giving protection from UV light while preserving the view and keeping the interior cooler, particularly when at anchor. Control is via a customisable graphic interface.